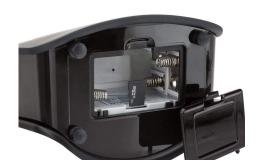

#### **Customisable Sounds**

Simply download new sounds or order a custom sound card from the Sound Oasis® web site

## **Battery or Outlet Powered**

AC adapter (included) or 4 "AA" batteries (not included)

| Item Dimensions           | 12.40 x 8.90 x 14.40 cm                                  |
|---------------------------|----------------------------------------------------------|
| Item Weight               | 600 g                                                    |
| Sound                     | Micro SD Card with 24 Sound Included                     |
| Battery or Outlet Powered | AC adapter (included) or 4 "AA" batteries (not included) |