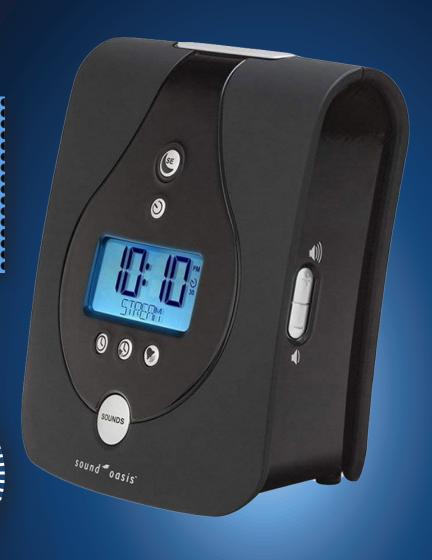

## **Backlit Alarm Clock**

Continuous play or auto shutoff in 30, 60 or 90 minutes

## **Battery or Outlet Powered**

AC adapter (included) or 4 "AA" batteries (not included)

| Item Dimensions           | 12.40 x 8.90 x 14.40 cm                                  |
|---------------------------|----------------------------------------------------------|
| Item Weight               | 600 g                                                    |
| Sound                     | Micro SD Card with 24 Sound Included                     |
| Battery or Outlet Powered | AC adapter (included) or 4 "AA" batteries (not included) |