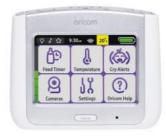

## **Features**

- High quality 3.5" touchscreen
- Baby friendly night vision
- Room temperature monitor •
- 19 Iullabies, white noise, nature and womb sounds
- Vibration alerts •
- Adjustable night light
- Parent talk back •
- 3 x digital zoom •
- Hi-definition sound
- 480x320 resolution screen .
- In-use time up to 6.5hrs (parent unit) •
- Wall mountable (camera unit) •
- Multi-camera capable (up to four) additional cameras sold seperately (CU860\*)