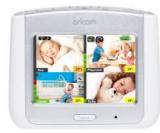

oricom

Monitor your children clearly with the split screen view from the nursery to the play room (requires additional cameras.\*)

High quality touchscreen.