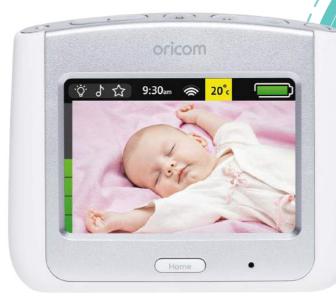

## **Features**

- High quality 3.5" touchscreen
- Baby friendly night vision
- Room temperature monitor •
- 19 Iullabies, white noise, nature and womb sounds
- Vibration alerts •
- Adjustable night light
- Parent talk back •
- 3 x digital zoom •
- Hi-definition sound
- 480x320 resolution screen .
- In-use time up to 6.5hrs (parent unit) •
- Wall mountable (camera unit) •
- Multi-camera capable (up to four) additional cameras sold seperately (CU860\*)

oricom

Monitor your children clearly with the split screen view from the nursery to the play room (requires additional cameras.\*)

High quality touchscreen.