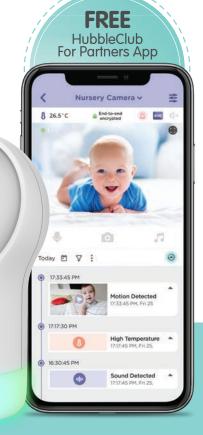

## **HubbleClub** for Partners

Hubble will always be by your side. More than just monitoring, the app features exclusive content from Hubble The Bear, nursery rhymes, narrated children's books, and tools to capture your baby's biggest milestones.

Peace of mind starts here.

Recordings Live on The Cloud for 24

Follow Along on Their Journey

Set Your BabyZone & Receive Activity Alerts

Nursery Rhymes, Bedtime Stories & Personalised Recordings

**Unlimited Live** Streaming Ensures You're Always Connected<sup>4</sup>

Your Custom Parenting Guide

Set Your Own Schedule

Keep & Share **Every Precious** 

Download the HubbleClub for Partners App to get started and access all of these features.

(1) On viewing devices capable of displaying 1080p. (2) Line of sight. (3) Operating system dependent. (4) Requires wireless connection to the internet and a compatible viewing device. © 2021 Hubble Connected. All rights reserved. App Store is a service mark of Apple Inc. Google Play is a trademark of Google Inc. Wi-Fi is a trademark of the Wi-Fi Alliance. All other trademarks are the property of their respective owners. The actual product may vary slightly from the photograph. Screen images are simulated. Oricom® is the registered trade mark of Oricom Holdings Pty Ltd.