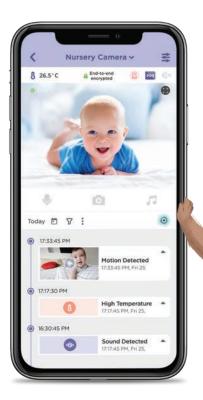

## Peace of mind starts here.

Remote Motorised Pan, Tilt and Zoom

**Temperature** Sensor

**Recordings Live** on The Cloud for 24 Hours

Preloaded Lullabies & Natural Soothing Sounds

Infrared Night Vision

300m Range <sup>2</sup>

Full HD Live Streaming 1

Works with Google Assistant and Amazon Alexa 3

Two-Way Talk

Year Warranty

High Sensitivity Microphone

Peace of mind starts here.

Recordings Live on The Cloud for 24

Follow Along on Their Journey

Set Your BabyZone & Receive Activity Alerts

Nursery Rhymes, Bedtime Stories & Personalised Recordings

**Unlimited Live** Streaming Ensures You're Always Connected<sup>4</sup>