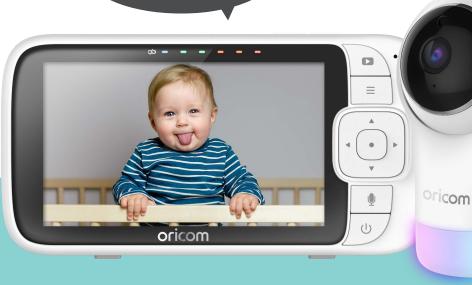

## **OBH930 NURSERY PAL GLOW**

## 5" SMART HD **BABY MONITOR**

WITH NIGHT LIGHT

More than just a Baby Monitor

## Peace of mind starts here.

Remote Motorised Pan, Tilt and Zoom

**Temperature** Sensor

**Recordings Live** on The Cloud for 24 Hours

Preloaded Lullabies & Natural Soothing Sounds

Infrared Night Vision

300m Range <sup>2</sup>

Full HD Live Streaming 1

Works with Google Assistant and Amazon Alexa 3

Two-Way Talk

Year Warranty

High Sensitivity Microphone