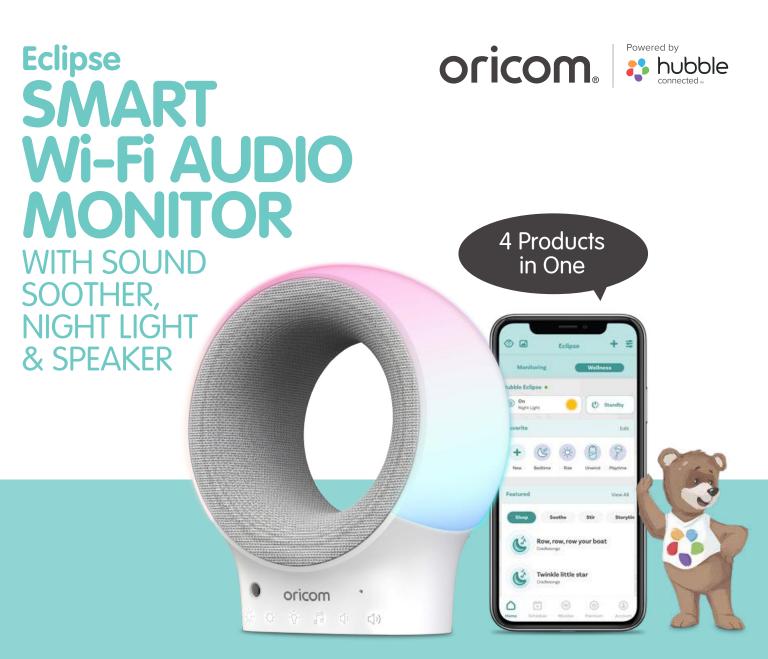

## Peace of mind starts here.

**Sleep Trainer** Create a personalised sleep routine with the 7-colour night light and sleep trainer.

7-Colour Night Light & Sleep Trainer

Wi-Fi Connectivity

Month Warranty

Live Streaming of Lullabies, Nature Sounds & Audio Books

## **HubbleClub for Partners**

Create a personalised sleep routine with the 7-colour night light and sleep trainer. Control soothing sounds, lullabies, and more from the HubbleClub for Partners App! Easily set and manage a time-torise point to help build consistency in your little one's waking habits. Eclipse also serves as an audio monitor, and sends live activity notifications to your compatible smart device. The Eclipse will help you and your baby get the sleep you need. .