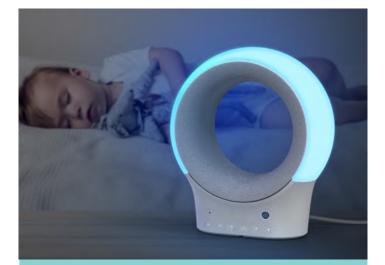

## Peace of mind starts here.

**Sleep Trainer** Create a personalised sleep routine with the 7-colour night light and sleep trainer.

7-Colour Night Light & Sleep Trainer

Wi-Fi Connectivity

Month Warranty

Live Streaming of Lullabies, Nature Sounds & Audio Books

## **HubbleClub for Partners**

Create a personalised sleep routine with the 7-colour night light and sleep trainer. Control soothing sounds, lullabies, and more from the HubbleClub for Partners App! Easily set and manage a time-torise point to help build consistency in your little one's waking habits. Eclipse also serves as an audio monitor, and sends live activity notifications to your compatible smart device. The Eclipse will help you and your baby get the sleep you need. .