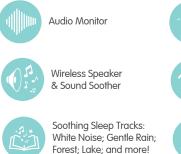

## Peace of mind starts here.

**Sleep Trainer** Create a personalised sleep routine with the 7-colour night light and sleep trainer.

7-Colour Night Light & Sleep Trainer

Wi-Fi Connectivity

Month Warranty

Live Streaming of Lullabies, Nature Sounds & Audio Books

## **HubbleClub for Partners**

Create a personalised sleep routine with the 7-colour night light and sleep trainer. Control soothing sounds, lullabies, and more from the HubbleClub for Partners App! Easily set and manage a time-torise point to help build consistency in your little one's waking habits. Eclipse also serves as an audio monitor, and sends live activity notifications to your compatible smart device. The Eclipse will help you and your baby get the sleep you need. .