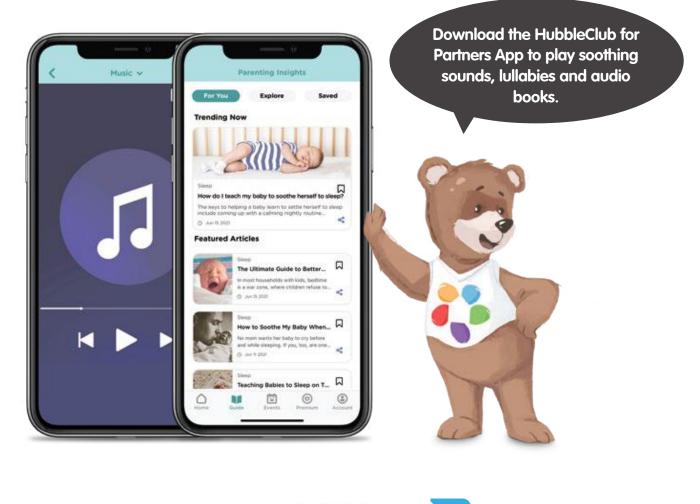

## **HubbleClub for Partners**

Create a personalised sleep routine with the 7-colour night light and sleep trainer. Control soothing sounds, lullabies, and more from the HubbleClub for Partners App! Easily set and manage a time-torise point to help build consistency in your little one's waking habits. Eclipse also serves as an audio monitor, and sends live activity notifications to your compatible smart device. The Eclipse will help you and your baby get the sleep you need. .