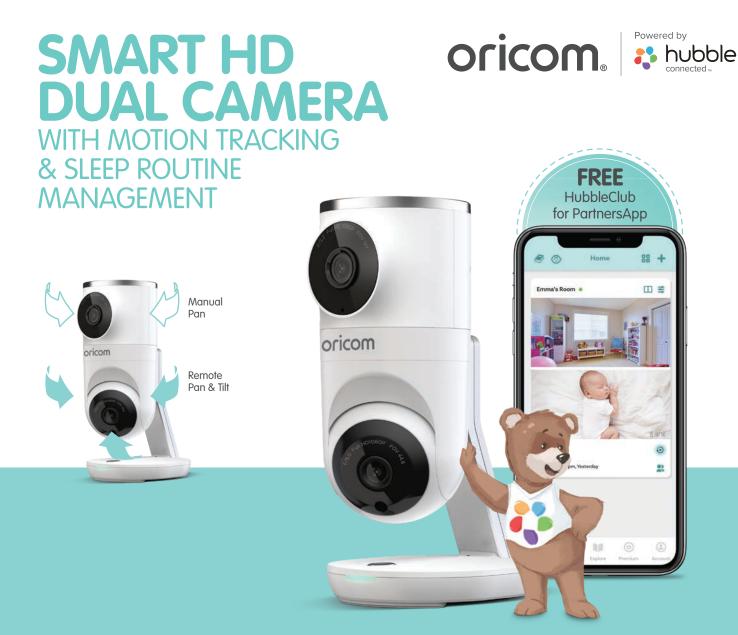

## Peace of mind starts here.

## **Hubble** for Life

Hubble will always be by your side. More than just monitoring, the app features exclusive content from Hubble The Bear. nursery rhymes, narrated children's books, and tools to capture your baby's biggest milestones.