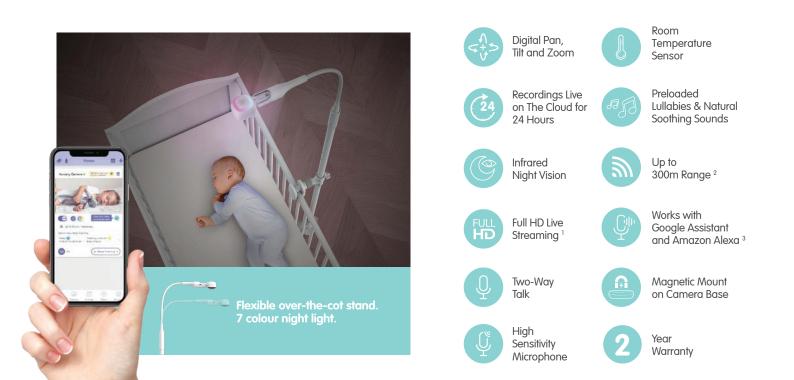

(1) On viewing devices capable of displaying 1080p. [2] Line of sight. [3] Operating system dependent. [4] Requires wireless connection to the internet and a compatible viewing device. © 2021 Hubble Connected. All rights reserved. App Store is a service mark of Apple Inc. Google Play is a trademark of Google Inc. Wi-Fi is a trademark of the Wi-Fi Alliance. All other trademarks are the property of their respective owners. The actual product may vary slightly from the photograph. Screen images are simulated. Oricom® is the registered trade mark of Oricom Holdings Pty Ltd.