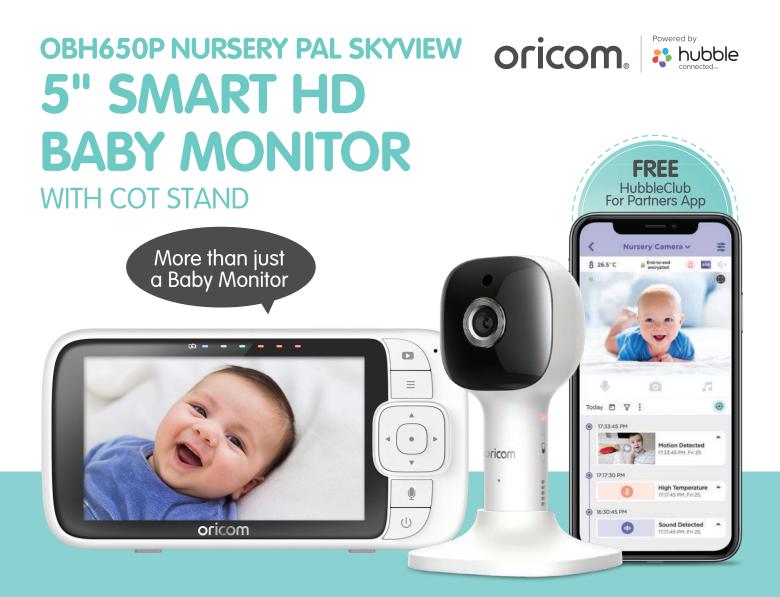

## Peace of mind starts here.

## **HubbleClub** for Partners

Hubble will always be by your side. More than just monitoring, the app features exclusive content from Hubble The Bear, nursery rhymes, narrated children's books, and tools to capture your baby's biggest milestones.

Peace of mind starts here.

Nursery Camera

End-to-end

800

ň

₿ 26.5°C

.8,

Unlimited Live Streaming Ensures You're Always