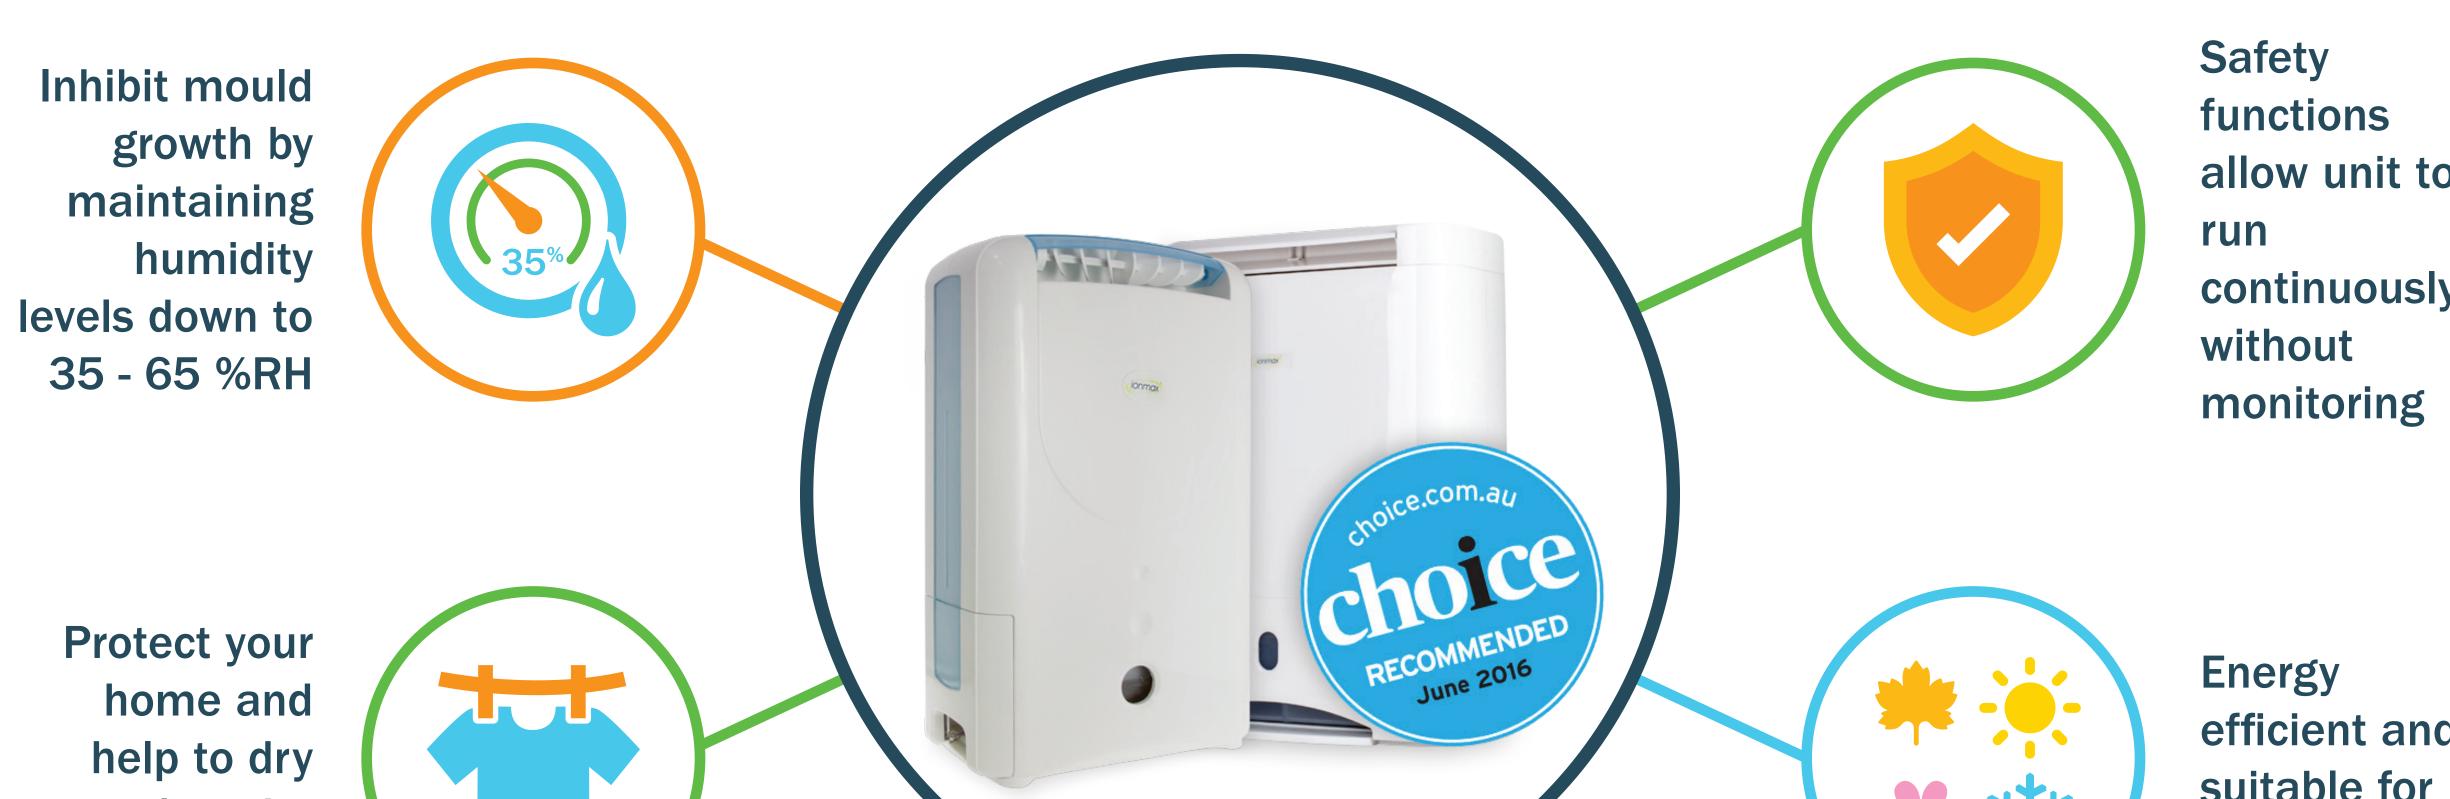

Take care of water spills, flooding and leaks ASAP.

(mould can grow within 24-48 hours)

Regularly inspect home for mould and remove them instantly

Maintain
humidity level
below 60%RH
(eg with a
dehumidifier) to
ensure mould
never comes
back

#### Desiccant Dehumidifiers

allow unit to continuously

laundry indoors

efficient and suitable for all seasons