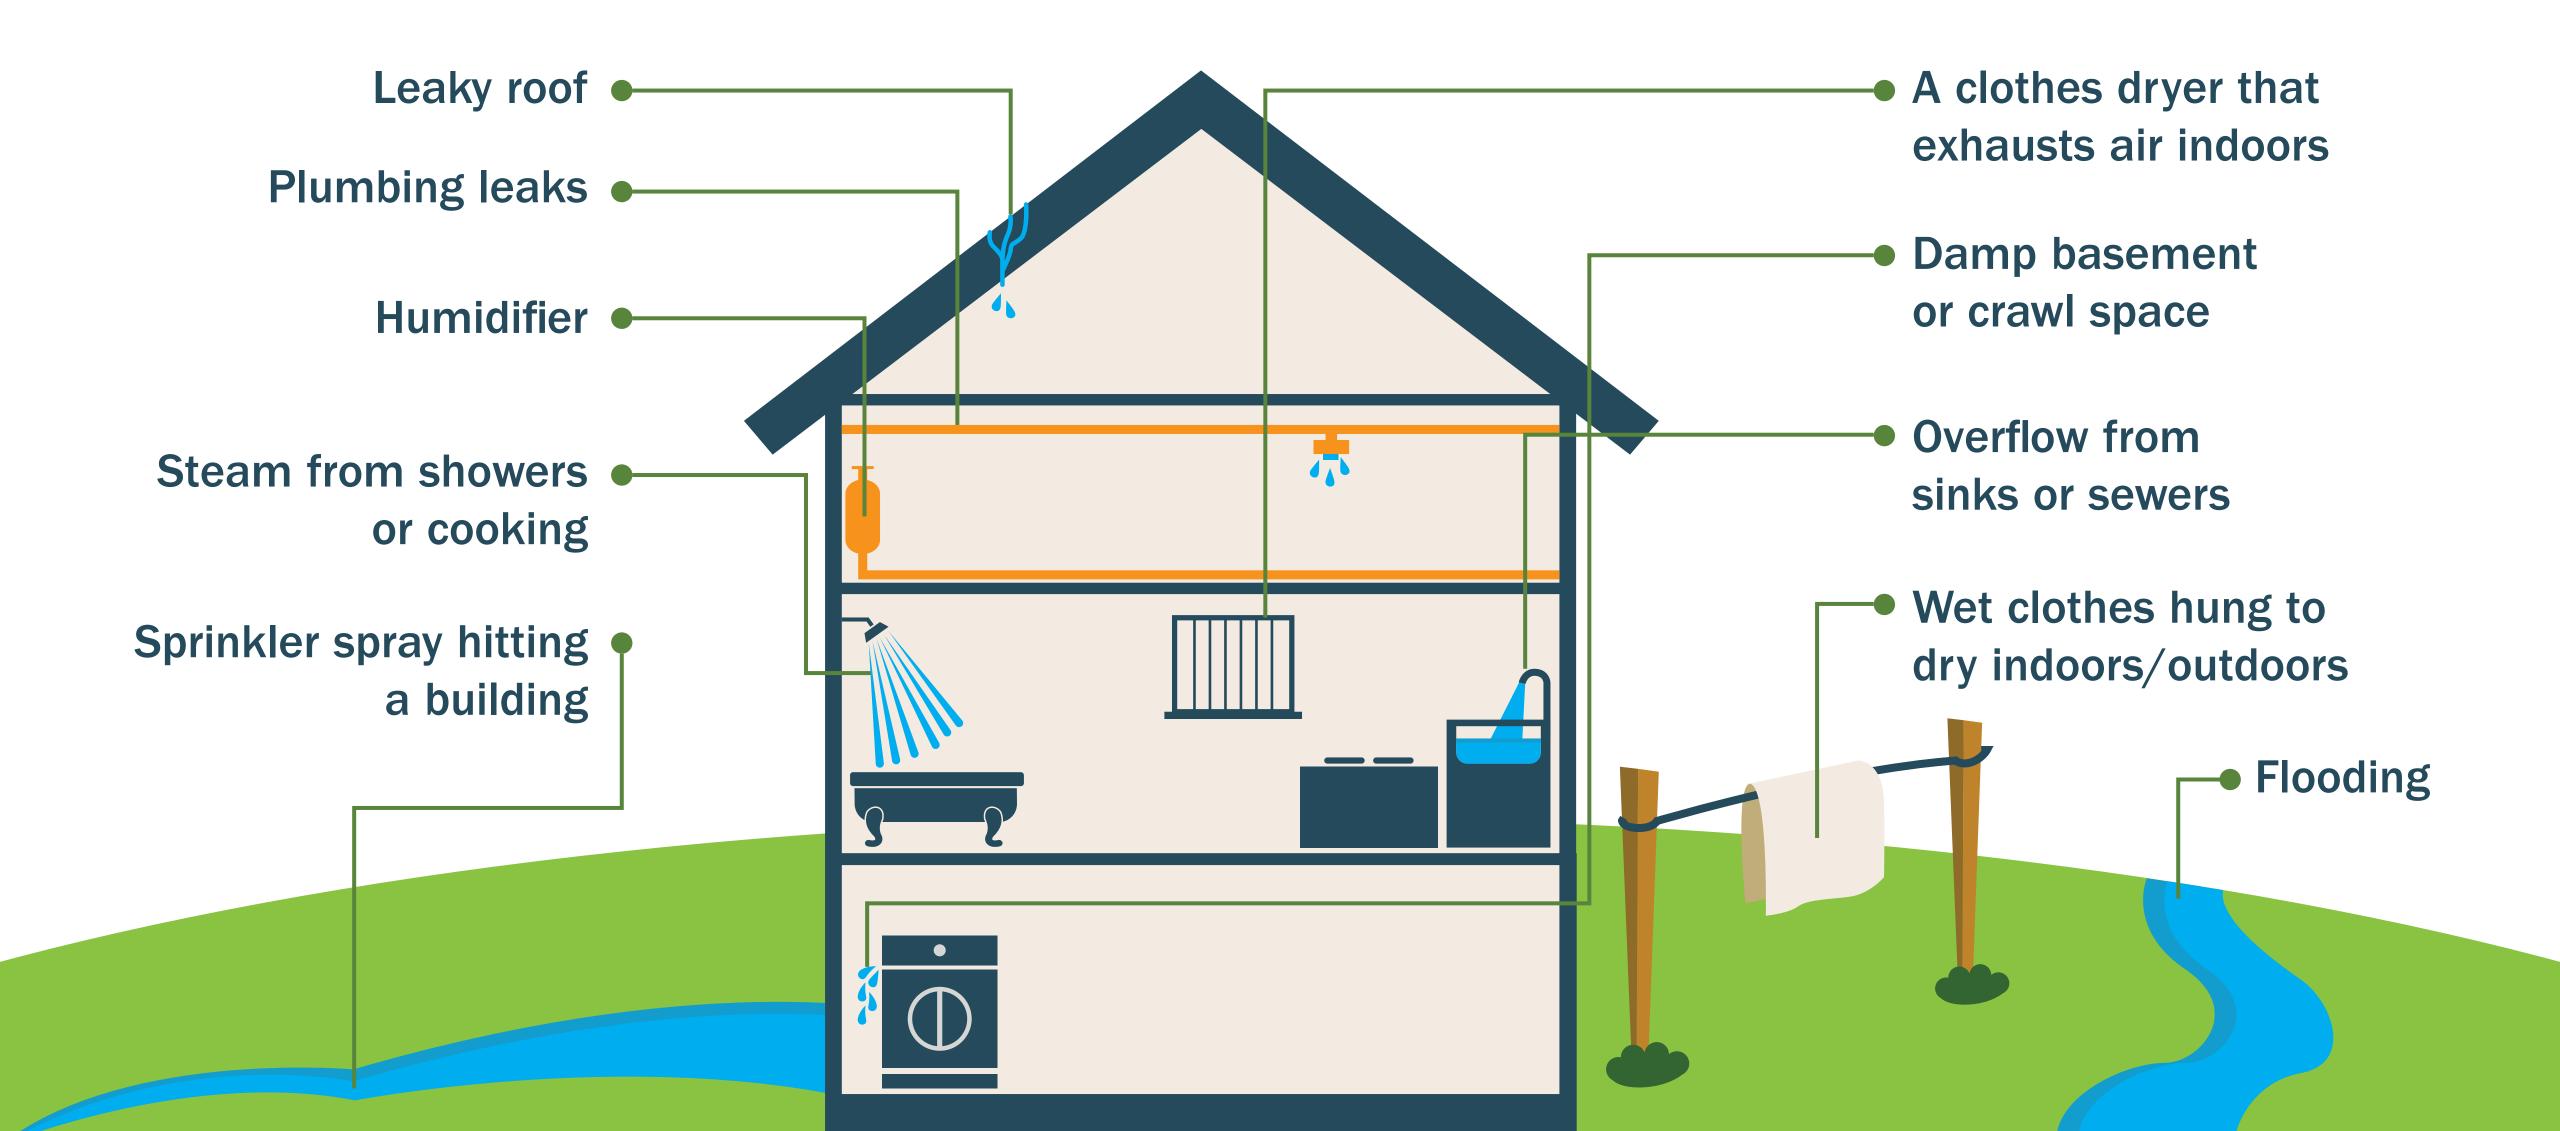

## What is Mould?

A type of fungi

Needs four things to grow:





moisture warmth



nutrients

Reproduce by means of tiny, lightweight spores that travel through the air

Toxic to health when spread indoors

When mould is growing on a surface, spores can be released into the air where they can be easily inhaled.

### Common Mould Areas in Home



### Mould Health Symptoms







Irritation of Eyes



Irritation of Mucus Membranes of the Mouth



Rashes



Headaches



Chronic Fatigue



Chronic Coughing









Fever



# How to Remove Mould Instantly

Remove mould physically as soon as you see it to stop it from spreading.



Prepare this Mould killer solution:
4 parts vinegar and 1 part water.
(Vinegar causes mould to overeat and die)



Patch test on surfaces before cleaning



Remove mould from visible areas using mould killer solution, a microfiber cloth and lots of scrubbing



Moisture is the most important factor influencing mould growth indoors.

Moisture control is the key to mould control.

**EPA (United States Environmental Protection Agency)** 

### How to Keep Mould Away Permanently

Removing mould on sight is not