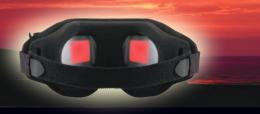

## SIEEP& Wakemask

sleep enhancement® technology

optional sleep enhancment® setting uses pulses of light to nudge you to sleep at bedtime and wake you up in the morning.

- blocks all outside light
- perfect for home or travel
- built-in rechargeable battery

For stubborn insomniacs, our optional Sleep Enhancement® technology helps nudge users into sleep with pulsing lights.

These lights pulse at slower Delta frequencies consistent with sleep at bedtime, and with faster Alpha frequencies consistent with waking up in the morning.

ILLUMY entirely blocks outside light that can keep you awake or interfere with your natural melatonin flow.

oasis.

ILLUMY is controlled by an easy to use smartphone APP. Once you have set your alarm settings, you simply connect a cable to the mask and press a button. The mask then holds your settings without need for a smartphone.