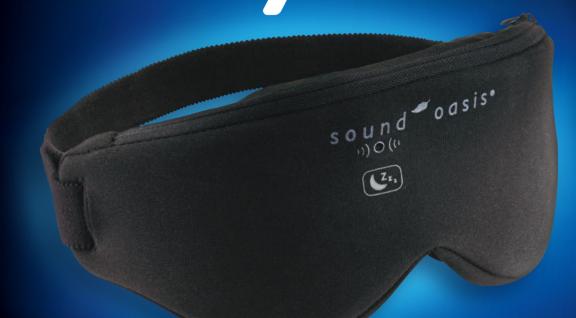

• comfortable, with washable cover

• contains : mask, USB charging and programing cable, power adapter, free APP, travel case

brought to you by

sound oasis®

ILLUMY helps you fall asleep faster with gradually dimming "sunset colored lights". In the morning, ILLUMY will automatically start illuminating "blue sky light" before your set alarm time.